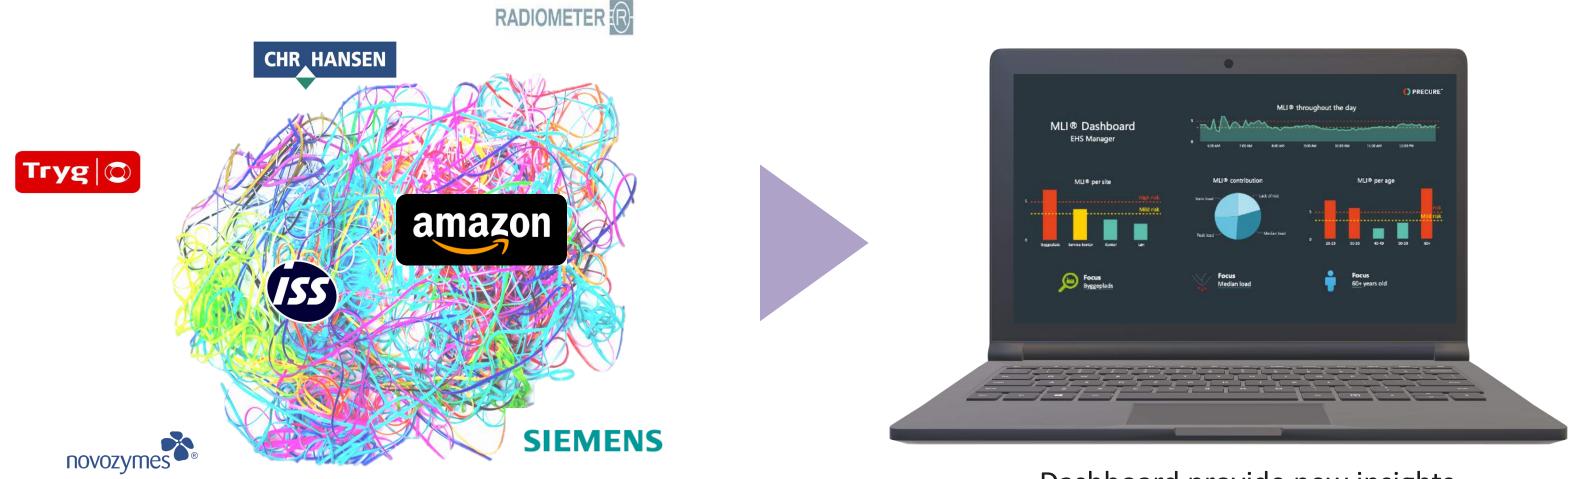

## We digitalize health and safety to help prevent work-related MSD

#### Dashboard provide new insights

#### WHS Insights Β

Use MLI<sup>®</sup> smart wearables to collect data on a group of employees. Use MLI<sup>®</sup> BI Dashboard to analyze the data and create new insight; on whether there is an issue, with MSD, what it is, and what to do about it. You can do this by function, process, team, or a whole department. – and when ever you want

#### **MLI<sup>®</sup> BI Dashboard**

Use MLI<sup>®</sup> smart wearables to collect data on a group of employees. Use MLI<sup>®</sup> BI Dashboard to analyze the data and create new insight;

ther there is an issue, with MSD, what it is, and what to do You can do this by function, process, team, or a whole hent. – and when ever you want