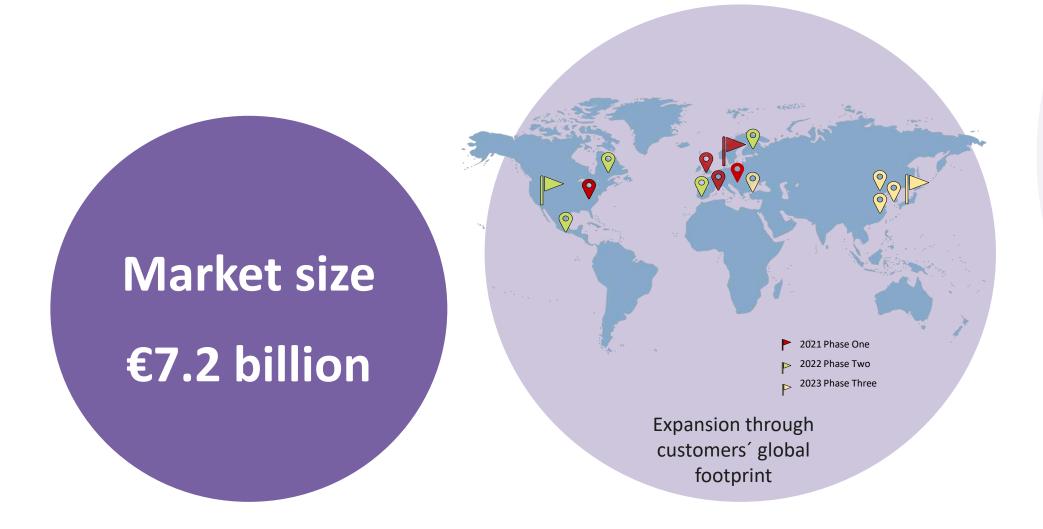

## We are generating revenue and target 2% of the addressable market in 5 years

## Growth in existing markets

- Expansion of team
- Establishing footprint in the USA

0

## Expansion to new markets

• Expand into EU countries and USA

0

• Initial activities in the Japanese market