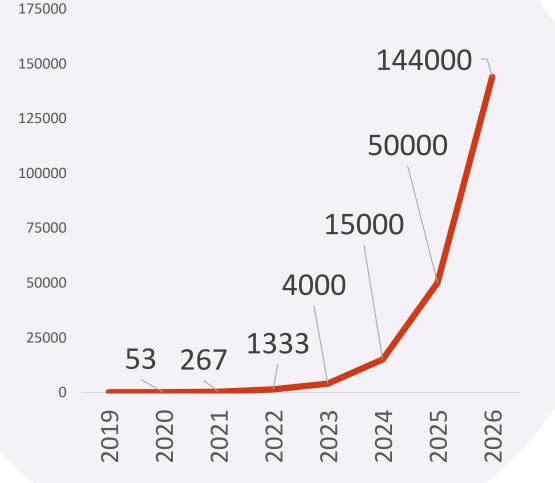

D complaints



**39 billion** Employer costs in

Employer costs in EU is estimated to €39 billion

## We digitalize health and safety to help prevent work-related MSD



#### Save costs

#### Healthier workplace

#### Dashboard provide new insights



## PRECURE's platform is on the market and will be expanded



Smart wearables collect data



App gives user feedback

Your height

180

172 cm

170



## We focus on enterprise customers











# We offer an all-inclusive subscription



Software and support

€200 per device per month

€60,000 per pilot



## Unlimited use and data

- Risk mapping
- Rehabilitation
- Design workflow
- Automation
- Quality Control
- Annual Workplace assessment
- Training

## We are generating revenue and target 2% of the addressable market in 5 years







## What effect do we see?







# An amazing and diverse team united in our vision

Søren, CINO HSE expert, 25 yrs. exp. serial entrepreneur

COPENHAGEN

Finn, CEO MBA, +20 yrs int. mgmt. exp. Petra, COO MSc Health Innovation Chief David, data master MSc Engineering Drone pilot

anhant



Jønne, CTO MSc Engineering Go-cart

## The competitor landscape

#### **Key differentiators:**



Individual and organizational

|                     |                 | v<br>r           | Primary<br>vith sin<br>nodel a<br>proposi | nilar bu<br>nd/or v  | isiness        |                  |                 |               |                |                  |                |                | petitors        |                 |                         |                 |                       |
|---