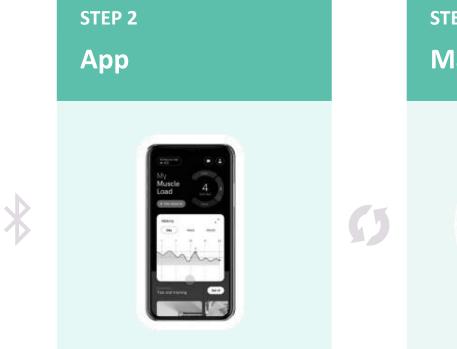

### O PRECURE® How our platform works

- The sensors are located in the inner side of the wearable.
- Sensors record the user's movements and muscle load based on IMU and EMG.

 The data is transmitted via Bluetooth to the phone app.

#### STEP 4 Personalized feedback

- The app provides near
  - real-time AI-based
  - feedback to the user
  - regarding their muscle load.
- It nudges the user to take preventive action.