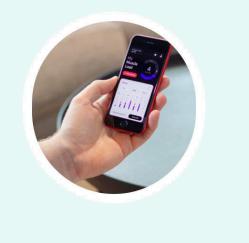

#### STEP 4 Personalized feedback

- The app provides near
  - real-time AI-based
  - feedback to the user
  - regarding their muscle load.
- It nudges the user to take preventive action.