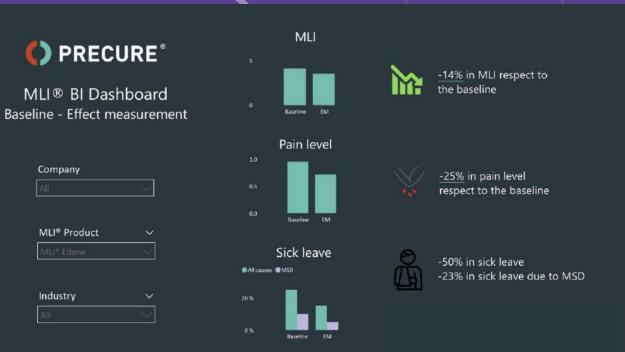

#### **MLI<sup>®</sup> BI Dashboard**

Use MLI<sup>®</sup> smart wearables to collect data on a group of employees. Use MLI<sup>®</sup> BI Dashboard to analyze the data and create new insight;

ther there is an issue, with MSD, what it is, and what to do You can do this by function, process, team, or a whole hent. – and when ever you want