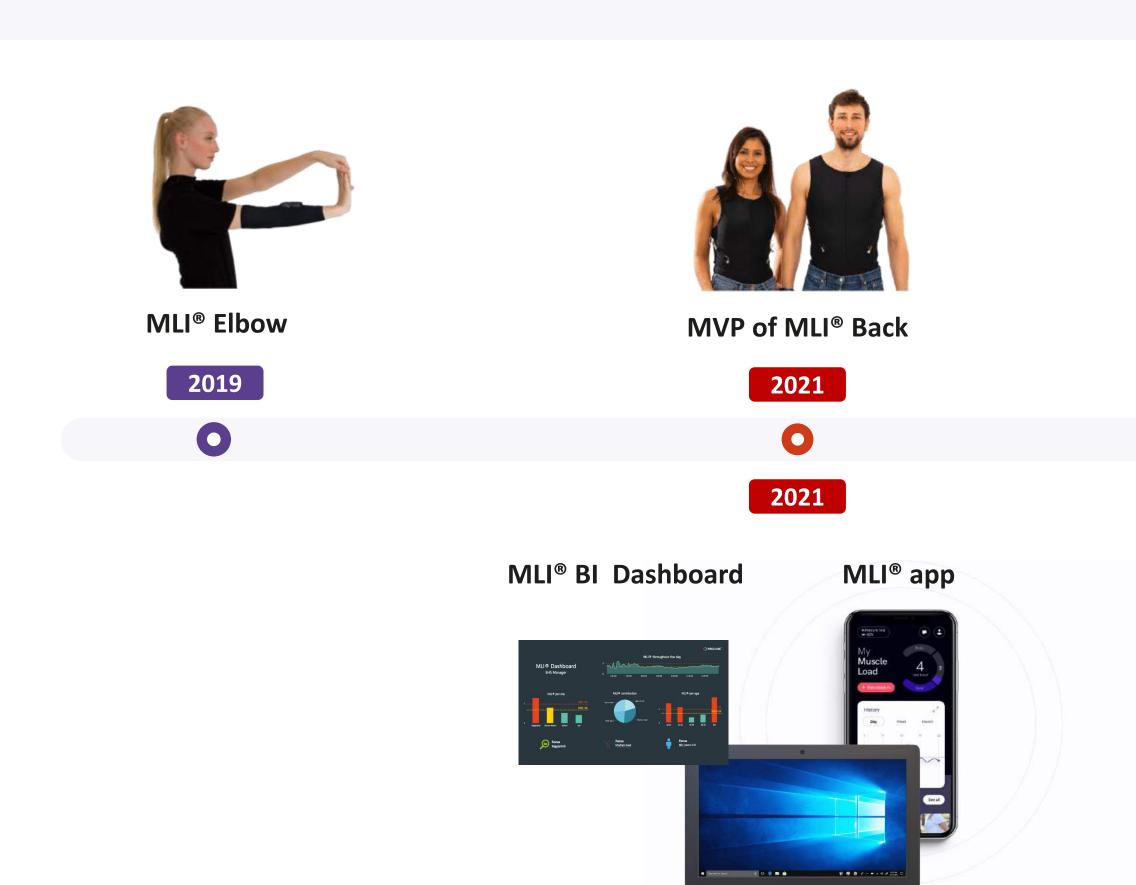

- MLI<sup>®</sup> Elbow on the market and MLI<sup>®</sup> Back as
- +1000 users, 50 companies, and +18 billon

Finn Bech Andersen fba@precure.dk

+45 53558217

Helps prevent work-related musculoskeletal disorders

**MLI<sup>®</sup> Back** 

**MLI<sup>®</sup> Shoulder** Available 2023

Individual factors