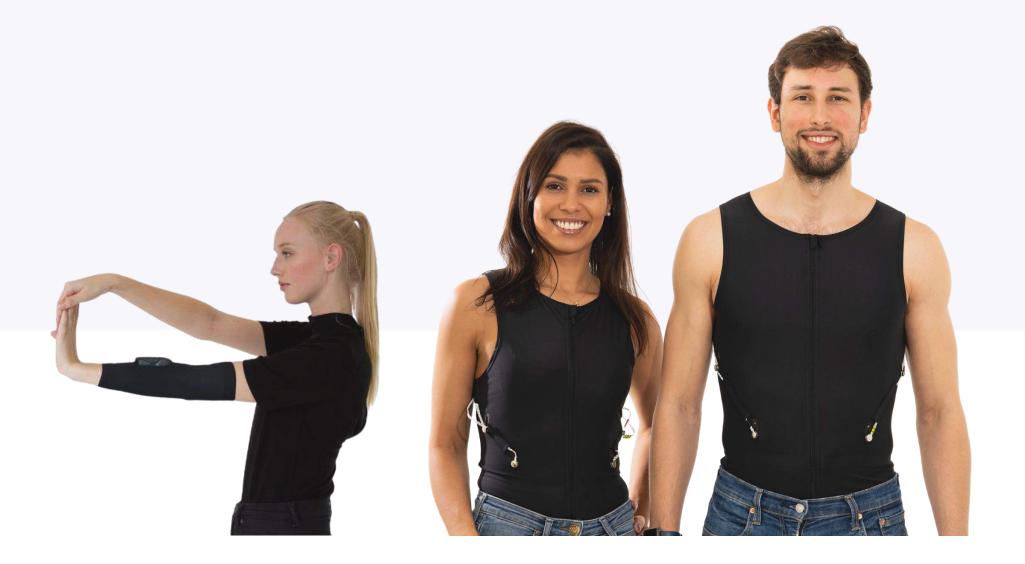

## PRECURE's platform is on the market and will be expanded

Smart wearables collect data

App gives user feedback

Your height

180

172 cm

170

#### **MLI<sup>®</sup> Smart** wearables

Sensors collect muscle and movement data. PRECURE expands the portfolio to parts of the body exposed to workrelated MSD.

### O PRECURE® How our platform works

- The sensors are located in the inner side of the wearable.
- Sensors record the user's movements and muscle load based on IMU and EMG.

 The data is transmitted via Bluetooth to the phone app.