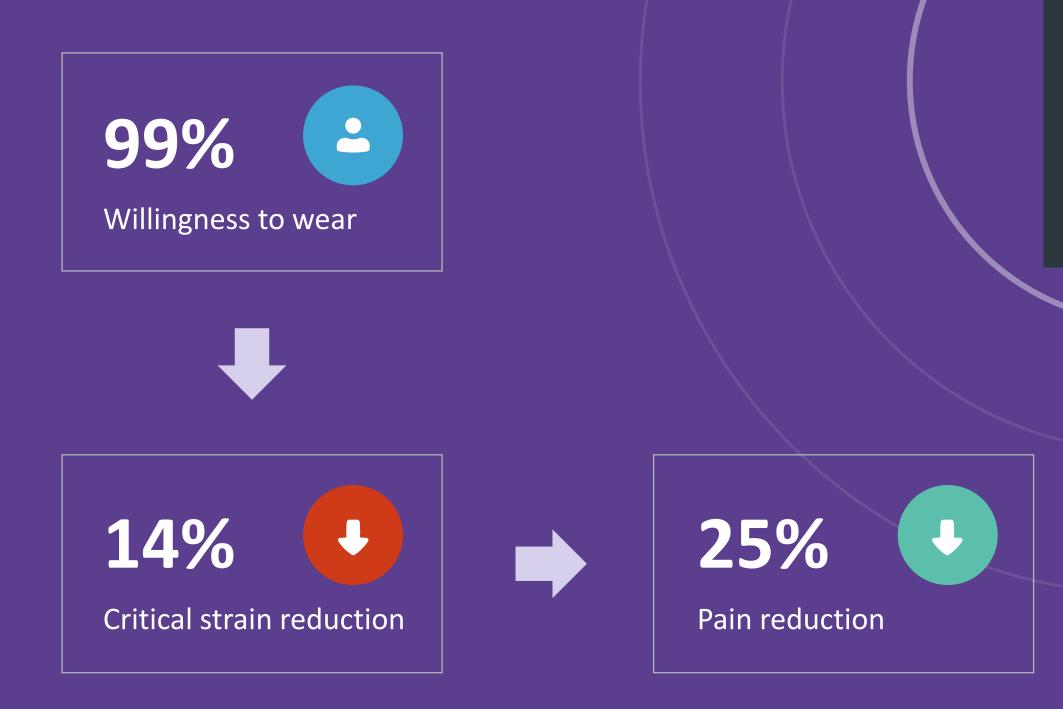

## What effect do we see?

#### WHS Insights Β

Use MLI<sup>®</sup> smart wearables to collect data on a group of employees. Use MLI<sup>®</sup> BI Dashboard to analyze the data and create new insight; on whether there is an issue, with MSD, what it is, and what to do about it. You can do this by function, process, team, or a whole department. – and when ever you want

#### Individual use

Distribute MLI<sup>®</sup> smart wearable to employees, who already experience MSD or are at risk. It provides the user feedback, which nudges the user to change inexpedient behaviour and thus help prevent MSD and support rehabilitation