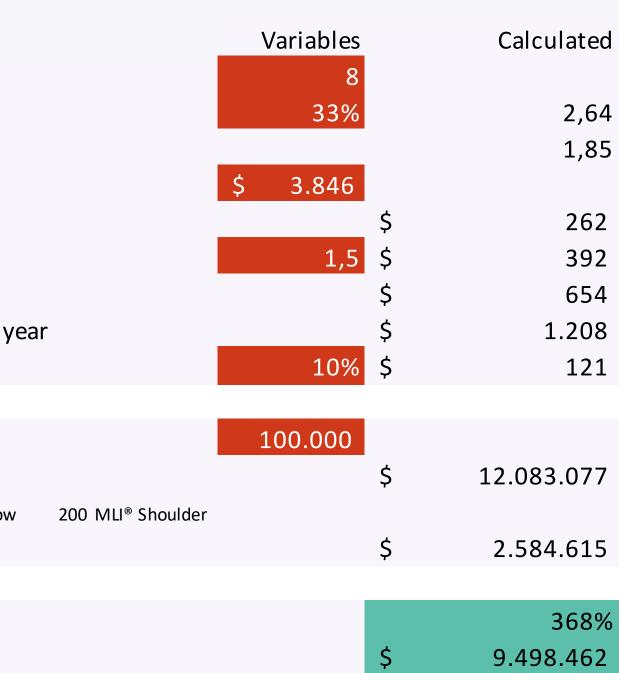

## The business case for the customer

Average number of sick days per employees per year \* The average percentage of sick days related to MSD \*\* The MLI<sup>®</sup> platform addresses 70% of MSD-related sick days \*\* Average employee monthly salary Direct costs per sick day \* Indirect cost are 1 to 5 times bigger or in average \*\*\* Average costs per sick day Average costs for MSD-related sick days covered by the MLI<sup>®</sup> platform per employee per year Effect of the MLI<sup>®</sup> platform in reduced MSD-related sick days

Number of employees Normal cost of MSD-related sick days per year PRECURE subscription. In your case, we recommend: 400 MLI<sup>®</sup> Back 200 MLI<sup>®</sup> Elbow Subscription cost per year

ROI Savings