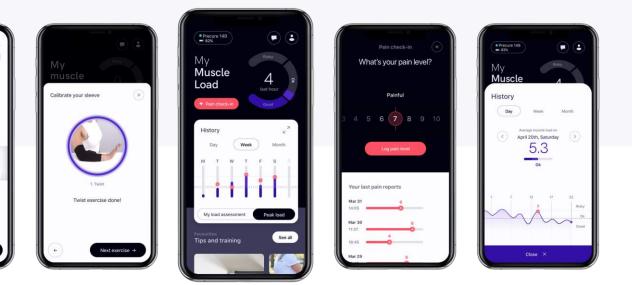

#### Individual use

Distribute MLI<sup>®</sup> smart wearable to employees, who already experience MSD or are at risk. It provides the user feedback, which nudges the user to change inexpedient behaviour and thus help prevent MSD and support rehabilitation

#### STEP 4 Personalized feedback

- The app provides near
  - real-time AI-based
  - feedback to the user
  - regarding their muscle load.
- It nudges the user to take preventive action.