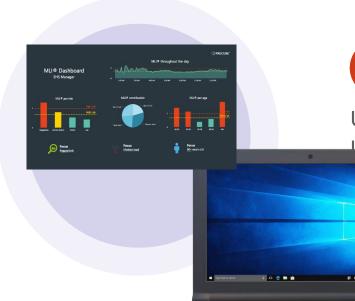

#### WHS Insights Β

Use MLI<sup>®</sup> smart wearables to collect data on a group of employees. Use MLI<sup>®</sup> BI Dashboard to analyze the data and create new insight; on whether there is an issue, with MSD, what it is, and what to do about it. You can do this by function, process, team, or a whole department. – and when ever you want

#### **MLI<sup>®</sup> BI Dashboard**

Use MLI<sup>®</sup> smart wearables to collect data on a group of employees. Use MLI<sup>®</sup> BI Dashboard to analyze the data and create new insight;

ther there is an issue, with MSD, what it is, and what to do You can do this by function, process, team, or a whole hent. – and when ever you want