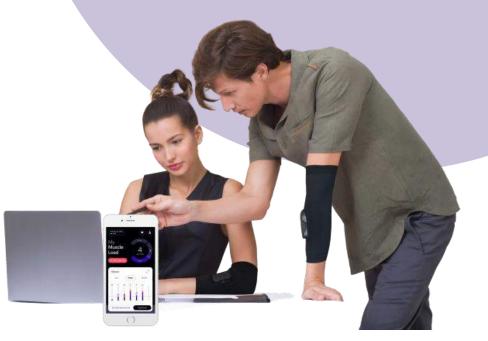

## PRECURE's platform is on the market and will be expanded

Smart wearables collect data

App gives user feedback

Your height

180

172 cm

170

#### Individual use

Distribute MLI<sup>®</sup> smart wearable to employees, who already experience MSD or are at risk. It provides the user feedback, which nudges the user to change inexpedient behaviour and thus help prevent MSD and support rehabilitation

#### STEP 4 Personalized feedback

- The app provides near
  - real-time AI-based
  - feedback to the user
  - regarding their muscle load.
- It nudges the user to take preventive action.