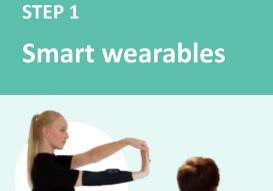

#### **MLI<sup>®</sup> Smart** wearables

Sensors collect muscle and movement data. PRECURE expands the portfolio to parts of the body exposed to workrelated MSD.