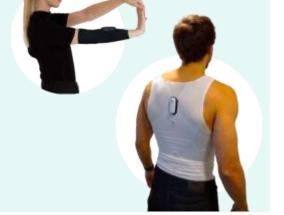

#### **MLI<sup>®</sup> Smart** wearables

Sensors collect muscle and movement data. PRECURE expands the portfolio to parts of the body exposed to workrelated MSD.

### O PRECURE® How our platform works

- The sensors are located in the inner side of the wearable.
- Sensors record the user's movements and muscle load based on IMU and EMG.

 The data is transmitted via Bluetooth to the phone app.